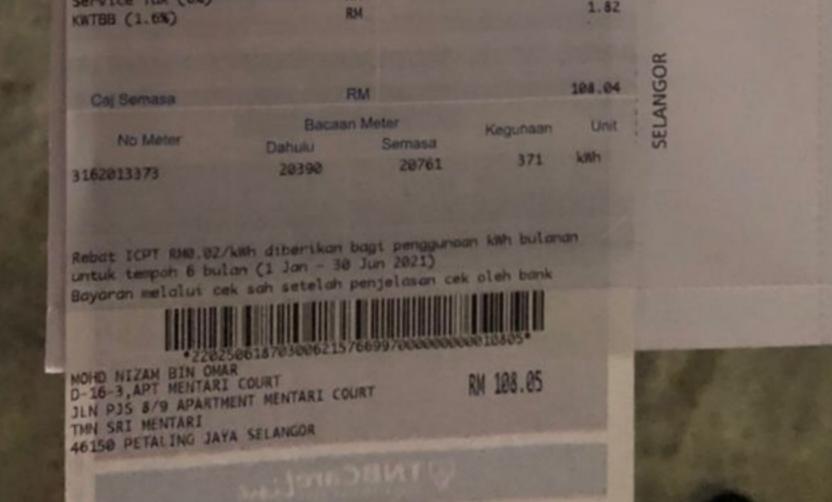

## BIL ELEKTRIK ANDA TINACA. No. Akaun 220250618703 No. Kontrak Bil Ando Bulan Int Deposit 320178 No. Invola Boyaran Penuh: RM 279.42 RH 108.05 HOHD NIZAM BIN OMAR 6215766997 Atou D-16-3, APT MENTARI COURT JLN PJS 8/9 APARTMENT MENTARI COURT Pelan Bayaran Mudah: RM 22.98 THIN SRI MENTARI 46150 PETALING JAYA SELANGOR Tarikh Bil Jumlah Perlu Dibayar : RM 108.05 06 Mac 2021 Bayar Sebelum Teruma Kasih Amaun 8.80 RM Tunggakan 188.84 RH Caj Semasa 0.01 RM Penggenapan 108.05 05.04.2021 RH Jumlah Bil Amaun Tarikh 175.80 84.82.2021 RM Bil Terdahulu 175.88 24.02.2021 RM Bayaran Akhir Bacaan Sebenar Jenis Bacaan

|                                       | .02.2021 - 06.03.2021<br>Kediaman                                      | (30 Hari)                             | Paktor Prorata<br>1.00000             |
|---------------------------------------|------------------------------------------------------------------------|---------------------------------------|---------------------------------------|
| Blok Tarif (kWh)<br>200<br>100<br>300 | Blok Prorata (kWh)<br>200 (200 x 1.00000)<br>100 (100 x 1.00000)<br>71 | Kadar (RM)<br>0.218<br>0.334<br>0.516 | Amaun (RM)<br>43.60<br>33.40<br>36.64 |
| Juniah                                | 371                                                                    |                                       | 113.64                                |

| Keterangan                          |     | Tidak Kena<br>ST | Kena<br>ST | Jumlah |
|-------------------------------------|-----|------------------|------------|--------|
| Kegunaan kWh                        | kWh | 371              |            | 371    |
| Kegunaan<br>Rebot ICPT (RMB.82/kMh) | RM  | 113.64<br>-7.42  | 0.00       | 113.64 |

| Kegunaan Bulan Semasa |    | 106.22 | 0.00 | 186.22 |
|-----------------------|----|--------|------|--------|
| Service Tax (6%)      | RM |        |      |        |